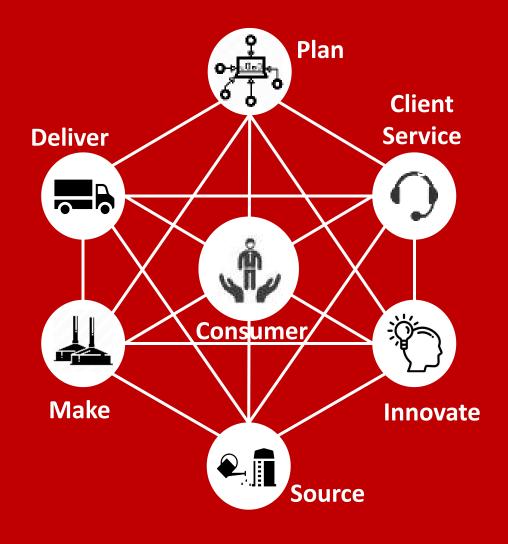

## Linear Supply Chain is a thing of past.

Synchronized Supply Chain connects all nodes and reacts faster to evolving people needs.

The end-game is not automation, it shall be synchronization