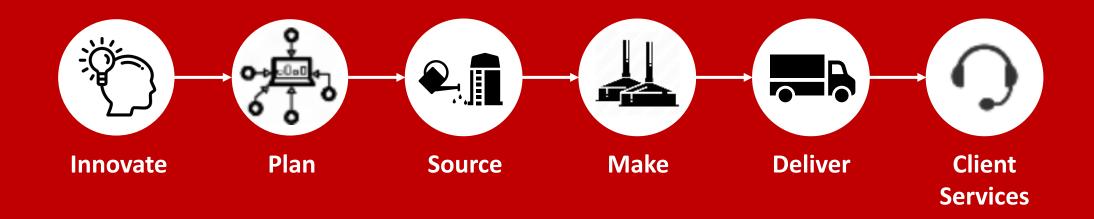

## Linear Supply Chain is a thing of past.

Synchronized Supply Chain connects all nodes and reacts faster to evolving people needs.

The end-game is not automation, it shall be synchronization