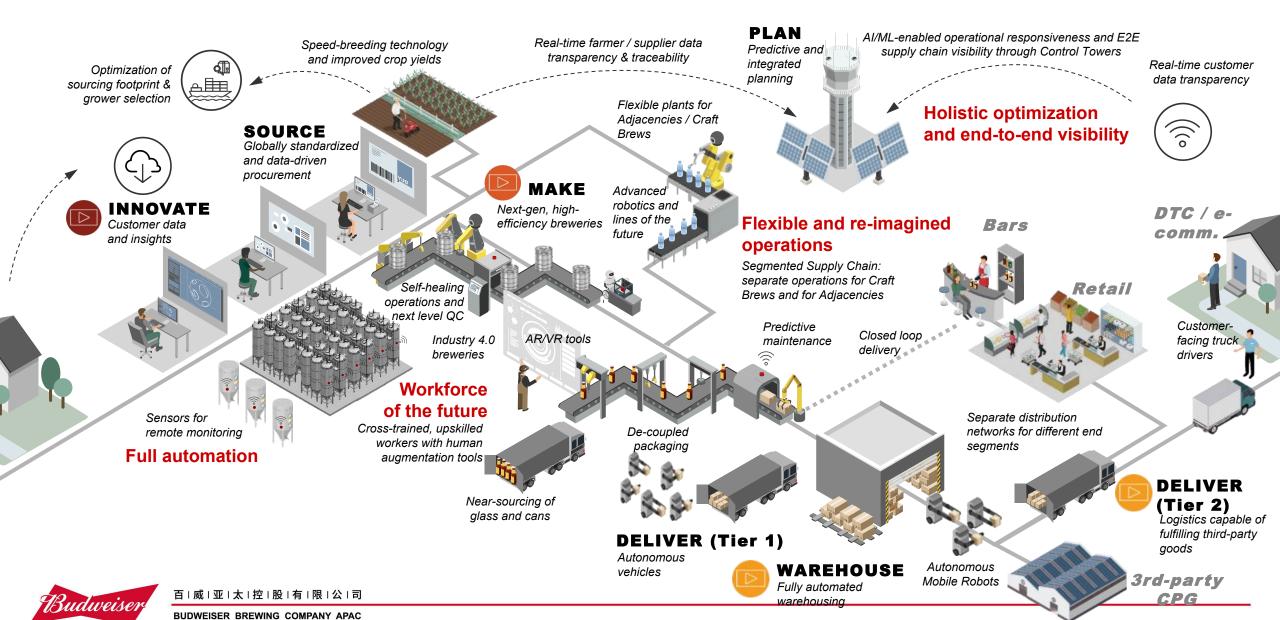

## Linear Supply Chain is a thing of past.

Synchronized Supply Chain connects all nodes and reacts faster to evolving people needs.

The end-game is not automation, it shall be synchronization

### **Control Tower for Connected Brewery**

Re-imagined partnerships

### **Data Empowered operation model**

- Data visualization
- Data insights providing
- · Dashboard generating