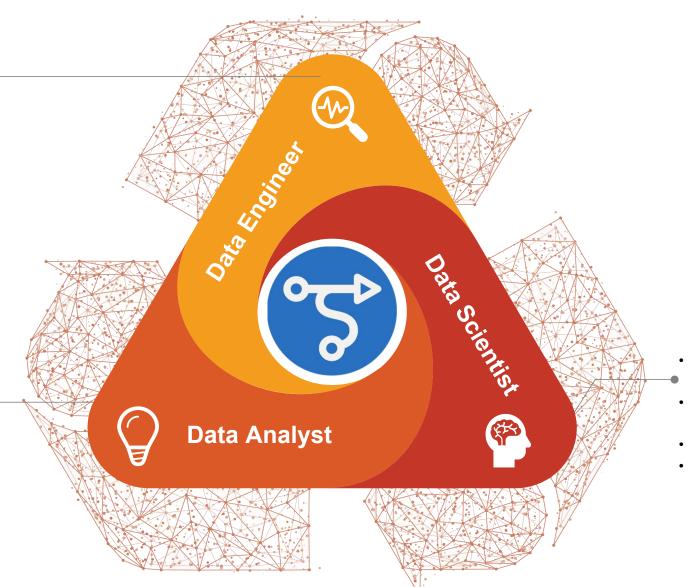

#### **HQ Data Science Team**

- Collecting unruly data, transforming it into usable format.
- Solving business-related problems using data-driven techniques
- Looking for order and patterns in data
- spotting trends that can help a business' bottom line.